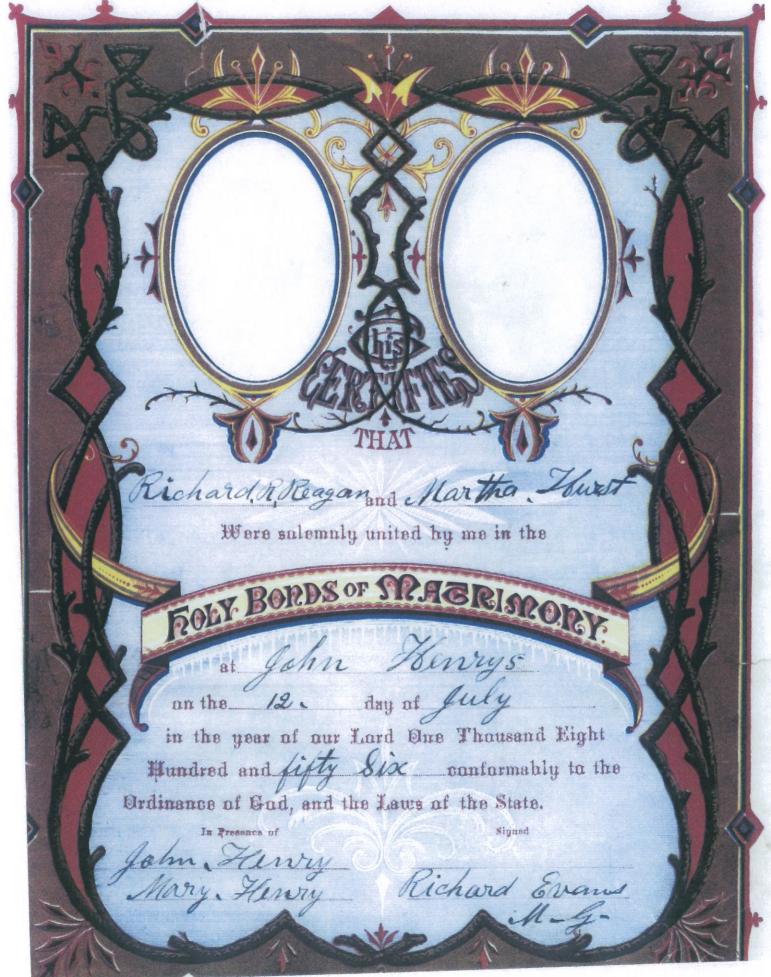

## THE

# HOLY BIBLE:

CONTAINING THE

## OLD AND NEW TESTAMENTS,

TOGETHER WITH THE

## APOCRYPHA, CONCORDANCE, AND PSALMS IN METRE

THE TEXT CONFORMABLE TO THE STANDARD OF THE AMERICAN BIBLE SOCIETY;

### TRANSLATED OUT OF THE ORIGINAL TONGUES.

And with the former Translations diligently Compared and Revised.

#### TOGETHER WITH

AN INDEX GIVING AN ACCOUNT OF THE MOST REMARKABLE PASSAGES IN THE OLD AND NEW TESTAMENTS.

CINCINNATI, O.:
AMERICAN FAMILY BIBLE PUBLISHING CO.,
188 WEST FIFTH STREET.











Lucusey Bradley November 111943 If Bohavon and Martha & Bridley was maried Westly Bohaman was Boarn August 20, 1869 a Elizabeth Bohanan was Boar April 2 7 1. Jane Behavar was Boom October 19:1875 Albert Bohanon Was Boar September 13.1876

Martha Bradley wife of J. F. Bradley was boarn August 12 1502

Martha Bradley was boarn December 24-1820

Morris Bradley was boarn May the 6. 1822

Susey Bradley was boarn July 7 1824

Wilson Bradley was boarn July 7 1826

James If Bradley was boarn July 7. 1834

Auguston Bradley was boarn July 7. 1834

Auguston Bradley was boarn Secumber 4. 1835

Mary Jane Bradley was boarn April 22. 1837

Mary Jane Bradley was boarn April 22. 1837

Mary Jane Bradley was boarn July 31. 1842

Martha Lucasey Bradley was boarn July 31. 1842

James Holley Bradley Dec