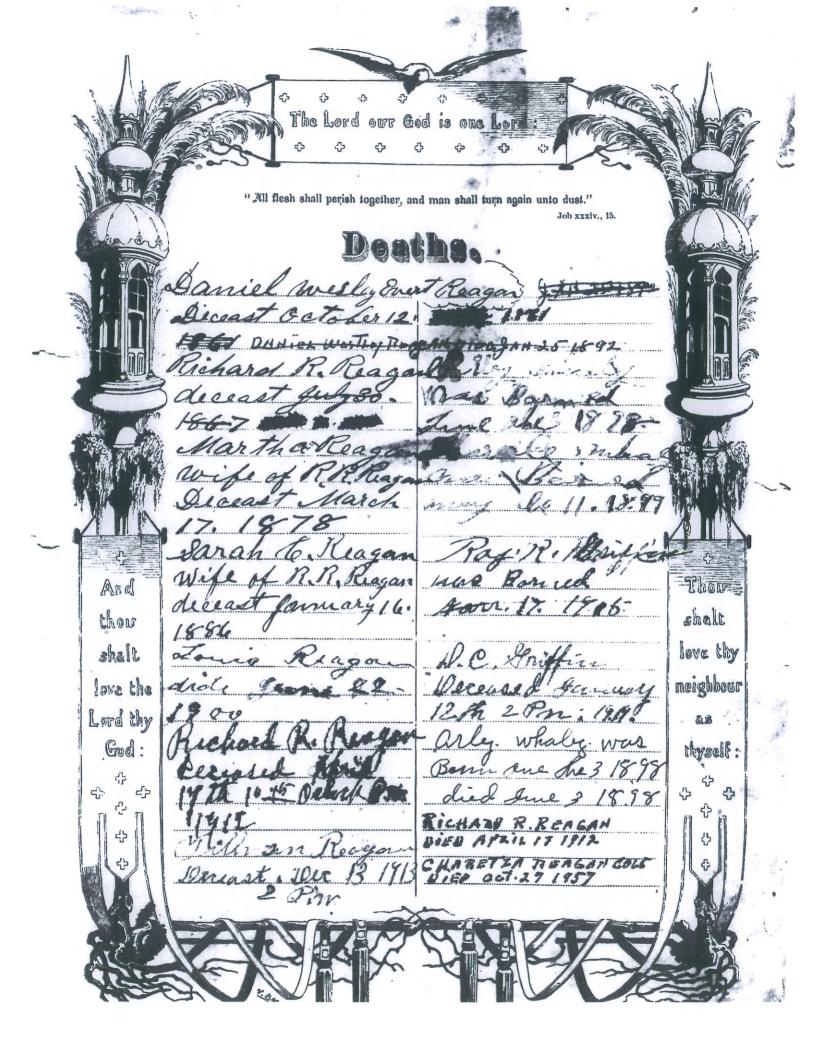

Mary Jane Bradley was boarn July 31. 1842

Martha Lucasey Bradley was boarn July 31. 1842

James Holley Bradley Deceast July 30.1843 Survey Bradley Decast July 20 1829 Martha Bradley wife of 1. Ft. Bradley Deceast Frehrwary 27.18.79

marages Bradley and He beca griffeth was maried March 24.18

Mrs Ry Hriffin.
11 us Borned norrenber 17 145

SARAH BOHANAN REAYAN

1 " WIFE OF RICHARD R. REAYAN.

DIED IN 1853.

#### CONTENTS OF THE REAGAN FAMILY BIBLE

| ×                                  |               | 1, 7,11, 7, 0, 1, 1, 1, 1, 1, 1, 1, 1, 1, 1, 1, 1, 1, | A friends of the case and the case and the case and the case and                                                                                                                                                                                                                                                                                                                                                                                                                                                                                                                                                                                                                                                                                                                                                                                                                                                                                                                                                                                                                                                                                                                                                                                                                                                                                                                                                                                                                                                                                                                                                                                                                                                                                                                                                                                                                                                                                                                                                                                                                                                               |             |             |
|------------------------------------|---------------|-------------------------------------------------------|--------------------------------------------------------------------------------------------------------------------------------------------------------------------------------------------------------------------------------------------------------------------------------------------------------------------------------------------------------------------------------------------------------------------------------------------------------------------------------------------------------------------------------------------------------------------------------------------------------------------------------------------------------------------------------------------------------------------------------------------------------------------------------------------------------------------------------------------------------------------------------------------------------------------------------------------------------------------------------------------------------------------------------------------------------------------------------------------------------------------------------------------------------------------------------------------------------------------------------------------------------------------------------------------------------------------------------------------------------------------------------------------------------------------------------------------------------------------------------------------------------------------------------------------------------------------------------------------------------------------------------------------------------------------------------------------------------------------------------------------------------------------------------------------------------------------------------------------------------------------------------------------------------------------------------------------------------------------------------------------------------------------------------------------------------------------------------------------------------------------------------|-------------|-------------|
| NAME                               | BOLN          | DIED                                                  | NAME                                                                                                                                                                                                                                                                                                                                                                                                                                                                                                                                                                                                                                                                                                                                                                                                                                                                                                                                                                                                                                                                                                                                                                                                                                                                                                                                                                                                                                                                                                                                                                                                                                                                                                                                                                                                                                                                                                                                                                                                                                                                                                                           | BCRO.       | DIED        |
| Danile W. Reagan                   | 10-15-1803    | 1-25-1892                                             | James Hollen Bradley                                                                                                                                                                                                                                                                                                                                                                                                                                                                                                                                                                                                                                                                                                                                                                                                                                                                                                                                                                                                                                                                                                                                                                                                                                                                                                                                                                                                                                                                                                                                                                                                                                                                                                                                                                                                                                                                                                                                                                                                                                                                                                           | 8- 2-1302   | 7-30-1343   |
| (Richard R. Reagan                 | 11-12-1330    | 4-17-1912                                             | Martha Bradley                                                                                                                                                                                                                                                                                                                                                                                                                                                                                                                                                                                                                                                                                                                                                                                                                                                                                                                                                                                                                                                                                                                                                                                                                                                                                                                                                                                                                                                                                                                                                                                                                                                                                                                                                                                                                                                                                                                                                                                                                                                                                                                 | 7-25-1305   | 2-27-1379   |
| (Martha Hurst Reagan               | 8- 2-1834     | 3-17-1378                                             | Morris Bradley                                                                                                                                                                                                                                                                                                                                                                                                                                                                                                                                                                                                                                                                                                                                                                                                                                                                                                                                                                                                                                                                                                                                                                                                                                                                                                                                                                                                                                                                                                                                                                                                                                                                                                                                                                                                                                                                                                                                                                                                                                                                                                                 | 12-24-1320  |             |
| (Sarah Bradley Reaga               | an 7-31-1342  | 1-16-1886                                             | Isaac Bradley                                                                                                                                                                                                                                                                                                                                                                                                                                                                                                                                                                                                                                                                                                                                                                                                                                                                                                                                                                                                                                                                                                                                                                                                                                                                                                                                                                                                                                                                                                                                                                                                                                                                                                                                                                                                                                                                                                                                                                                                                                                                                                                  | -5- 6-1322  |             |
| (Martha Bradley Reas               | gan 11-11-134 | 3                                                     | Susey Bradley                                                                                                                                                                                                                                                                                                                                                                                                                                                                                                                                                                                                                                                                                                                                                                                                                                                                                                                                                                                                                                                                                                                                                                                                                                                                                                                                                                                                                                                                                                                                                                                                                                                                                                                                                                                                                                                                                                                                                                                                                                                                                                                  | 2-21-1324   | 7-20-1329   |
| Nancy Reagan abbott                | 7-24-1849     | 9-1901931                                             | Wilson Bradley                                                                                                                                                                                                                                                                                                                                                                                                                                                                                                                                                                                                                                                                                                                                                                                                                                                                                                                                                                                                                                                                                                                                                                                                                                                                                                                                                                                                                                                                                                                                                                                                                                                                                                                                                                                                                                                                                                                                                                                                                                                                                                                 | 7- 7-1826   |             |
| Mary Ann Reagan Og                 | le 3-22-1351  | 10- 6-1931                                            | James H. Bradley                                                                                                                                                                                                                                                                                                                                                                                                                                                                                                                                                                                                                                                                                                                                                                                                                                                                                                                                                                                                                                                                                                                                                                                                                                                                                                                                                                                                                                                                                                                                                                                                                                                                                                                                                                                                                                                                                                                                                                                                                                                                                                               | 11-11-1832  |             |
| Tillman Reagan                     | 8-24-1357     | 12-13-1913                                            | Osburn Bradley                                                                                                                                                                                                                                                                                                                                                                                                                                                                                                                                                                                                                                                                                                                                                                                                                                                                                                                                                                                                                                                                                                                                                                                                                                                                                                                                                                                                                                                                                                                                                                                                                                                                                                                                                                                                                                                                                                                                                                                                                                                                                                                 | 7- 7-1334   |             |
| Fletcher L. Reagan                 | 1-30-1359     | 2-21-1934                                             | Auguston Bradley                                                                                                                                                                                                                                                                                                                                                                                                                                                                                                                                                                                                                                                                                                                                                                                                                                                                                                                                                                                                                                                                                                                                                                                                                                                                                                                                                                                                                                                                                                                                                                                                                                                                                                                                                                                                                                                                                                                                                                                                                                                                                                               | 12- 4-1835  |             |
| Ellen Reagan Ownby                 |               |                                                       | Mary Jane Bradley                                                                                                                                                                                                                                                                                                                                                                                                                                                                                                                                                                                                                                                                                                                                                                                                                                                                                                                                                                                                                                                                                                                                                                                                                                                                                                                                                                                                                                                                                                                                                                                                                                                                                                                                                                                                                                                                                                                                                                                                                                                                                                              | 4-22-1:39   |             |
| Lewis Reagen                       | 9- 2-1363     | 6-22-1900                                             | *Sarah Caroline Bradle                                                                                                                                                                                                                                                                                                                                                                                                                                                                                                                                                                                                                                                                                                                                                                                                                                                                                                                                                                                                                                                                                                                                                                                                                                                                                                                                                                                                                                                                                                                                                                                                                                                                                                                                                                                                                                                                                                                                                                                                                                                                                                         | y7-31-1842  | 1-16-1836   |
| Rhoda M. Reagan                    | 4- 5-1370     | 11- 2-1943                                            | *Martha Lueazay Bradle                                                                                                                                                                                                                                                                                                                                                                                                                                                                                                                                                                                                                                                                                                                                                                                                                                                                                                                                                                                                                                                                                                                                                                                                                                                                                                                                                                                                                                                                                                                                                                                                                                                                                                                                                                                                                                                                                                                                                                                                                                                                                                         | y11-11-1343 |             |
| Karetza Reagan Cole                | 10-27-1873    | 10-27-1957                                            | Rebecca Ann Bradley                                                                                                                                                                                                                                                                                                                                                                                                                                                                                                                                                                                                                                                                                                                                                                                                                                                                                                                                                                                                                                                                                                                                                                                                                                                                                                                                                                                                                                                                                                                                                                                                                                                                                                                                                                                                                                                                                                                                                                                                                                                                                                            | 3- 7-1363   | -           |
| Lillie Reagan Moyer                | 23-1380       |                                                       |                                                                                                                                                                                                                                                                                                                                                                                                                                                                                                                                                                                                                                                                                                                                                                                                                                                                                                                                                                                                                                                                                                                                                                                                                                                                                                                                                                                                                                                                                                                                                                                                                                                                                                                                                                                                                                                                                                                                                                                                                                                                                                                                |             |             |
| Daniel Westley Reas                | an12-14-1860  | 10-12-1361                                            |                                                                                                                                                                                                                                                                                                                                                                                                                                                                                                                                                                                                                                                                                                                                                                                                                                                                                                                                                                                                                                                                                                                                                                                                                                                                                                                                                                                                                                                                                                                                                                                                                                                                                                                                                                                                                                                                                                                                                                                                                                                                                                                                |             |             |
| Richard R. Reagan                  | 6- 2-1366     | 7-30-1367                                             |                                                                                                                                                                                                                                                                                                                                                                                                                                                                                                                                                                                                                                                                                                                                                                                                                                                                                                                                                                                                                                                                                                                                                                                                                                                                                                                                                                                                                                                                                                                                                                                                                                                                                                                                                                                                                                                                                                                                                                                                                                                                                                                                |             |             |
| Arra keagan Whaley                 |               |                                                       |                                                                                                                                                                                                                                                                                                                                                                                                                                                                                                                                                                                                                                                                                                                                                                                                                                                                                                                                                                                                                                                                                                                                                                                                                                                                                                                                                                                                                                                                                                                                                                                                                                                                                                                                                                                                                                                                                                                                                                                                                                                                                                                                |             |             |
| Beecher Whaley                     |               |                                                       |                                                                                                                                                                                                                                                                                                                                                                                                                                                                                                                                                                                                                                                                                                                                                                                                                                                                                                                                                                                                                                                                                                                                                                                                                                                                                                                                                                                                                                                                                                                                                                                                                                                                                                                                                                                                                                                                                                                                                                                                                                                                                                                                |             |             |
|                                    |               |                                                       | ried 1848- There is no r                                                                                                                                                                                                                                                                                                                                                                                                                                                                                                                                                                                                                                                                                                                                                                                                                                                                                                                                                                                                                                                                                                                                                                                                                                                                                                                                                                                                                                                                                                                                                                                                                                                                                                                                                                                                                                                                                                                                                                                                                                                                                                       | ecord of Sa | rah's birth |
| michard R. Heagan a                |               |                                                       | The state of the s |             |             |
|                                    |               |                                                       | were married 6-9-1879                                                                                                                                                                                                                                                                                                                                                                                                                                                                                                                                                                                                                                                                                                                                                                                                                                                                                                                                                                                                                                                                                                                                                                                                                                                                                                                                                                                                                                                                                                                                                                                                                                                                                                                                                                                                                                                                                                                                                                                                                                                                                                          |             |             |
|                                    |               |                                                       | wre married 4-23-1386                                                                                                                                                                                                                                                                                                                                                                                                                                                                                                                                                                                                                                                                                                                                                                                                                                                                                                                                                                                                                                                                                                                                                                                                                                                                                                                                                                                                                                                                                                                                                                                                                                                                                                                                                                                                                                                                                                                                                                                                                                                                                                          |             |             |
| Chattes Reagan and                 |               |                                                       |                                                                                                                                                                                                                                                                                                                                                                                                                                                                                                                                                                                                                                                                                                                                                                                                                                                                                                                                                                                                                                                                                                                                                                                                                                                                                                                                                                                                                                                                                                                                                                                                                                                                                                                                                                                                                                                                                                                                                                                                                                                                                                                                |             |             |
| Lillie Reagan and J                | ohn Whaley w  | ere married 6                                         | -6-1395                                                                                                                                                                                                                                                                                                                                                                                                                                                                                                                                                                                                                                                                                                                                                                                                                                                                                                                                                                                                                                                                                                                                                                                                                                                                                                                                                                                                                                                                                                                                                                                                                                                                                                                                                                                                                                                                                                                                                                                                                                                                                                                        |             |             |
| Mattie Lane died 6-                | 4-1398        |                                                       | William H. Bohanan 3                                                                                                                                                                                                                                                                                                                                                                                                                                                                                                                                                                                                                                                                                                                                                                                                                                                                                                                                                                                                                                                                                                                                                                                                                                                                                                                                                                                                                                                                                                                                                                                                                                                                                                                                                                                                                                                                                                                                                                                                                                                                                                           | 5-20-1845   |             |
|                                    |               |                                                       | *Martha Bradley Bohanan                                                                                                                                                                                                                                                                                                                                                                                                                                                                                                                                                                                                                                                                                                                                                                                                                                                                                                                                                                                                                                                                                                                                                                                                                                                                                                                                                                                                                                                                                                                                                                                                                                                                                                                                                                                                                                                                                                                                                                                                                                                                                                        | 11-11-1843  |             |
| D.C.Griffin was deceased 1-12-1919 |               |                                                       | William H. Bohanan 11-21-1868                                                                                                                                                                                                                                                                                                                                                                                                                                                                                                                                                                                                                                                                                                                                                                                                                                                                                                                                                                                                                                                                                                                                                                                                                                                                                                                                                                                                                                                                                                                                                                                                                                                                                                                                                                                                                                                                                                                                                                                                                                                                                                  |             |             |
| Roy Griffin was born 11-17-1905    |               |                                                       | James Westley Bohanan- 3-20-1369                                                                                                                                                                                                                                                                                                                                                                                                                                                                                                                                                                                                                                                                                                                                                                                                                                                                                                                                                                                                                                                                                                                                                                                                                                                                                                                                                                                                                                                                                                                                                                                                                                                                                                                                                                                                                                                                                                                                                                                                                                                                                               |             |             |
| die                                |               |                                                       | Martha Elizabeth Bohan                                                                                                                                                                                                                                                                                                                                                                                                                                                                                                                                                                                                                                                                                                                                                                                                                                                                                                                                                                                                                                                                                                                                                                                                                                                                                                                                                                                                                                                                                                                                                                                                                                                                                                                                                                                                                                                                                                                                                                                                                                                                                                         |             |             |
| Arlie Whaley born                  | 3-1393 died   | 6-3-1398                                              | Sarah Jane Bohanan                                                                                                                                                                                                                                                                                                                                                                                                                                                                                                                                                                                                                                                                                                                                                                                                                                                                                                                                                                                                                                                                                                                                                                                                                                                                                                                                                                                                                                                                                                                                                                                                                                                                                                                                                                                                                                                                                                                                                                                                                                                                                                             |             |             |
|                                    |               |                                                       |                                                                                                                                                                                                                                                                                                                                                                                                                                                                                                                                                                                                                                                                                                                                                                                                                                                                                                                                                                                                                                                                                                                                                                                                                                                                                                                                                                                                                                                                                                                                                                                                                                                                                                                                                                                                                                                                                                                                                                                                                                                                                                                                |             |             |