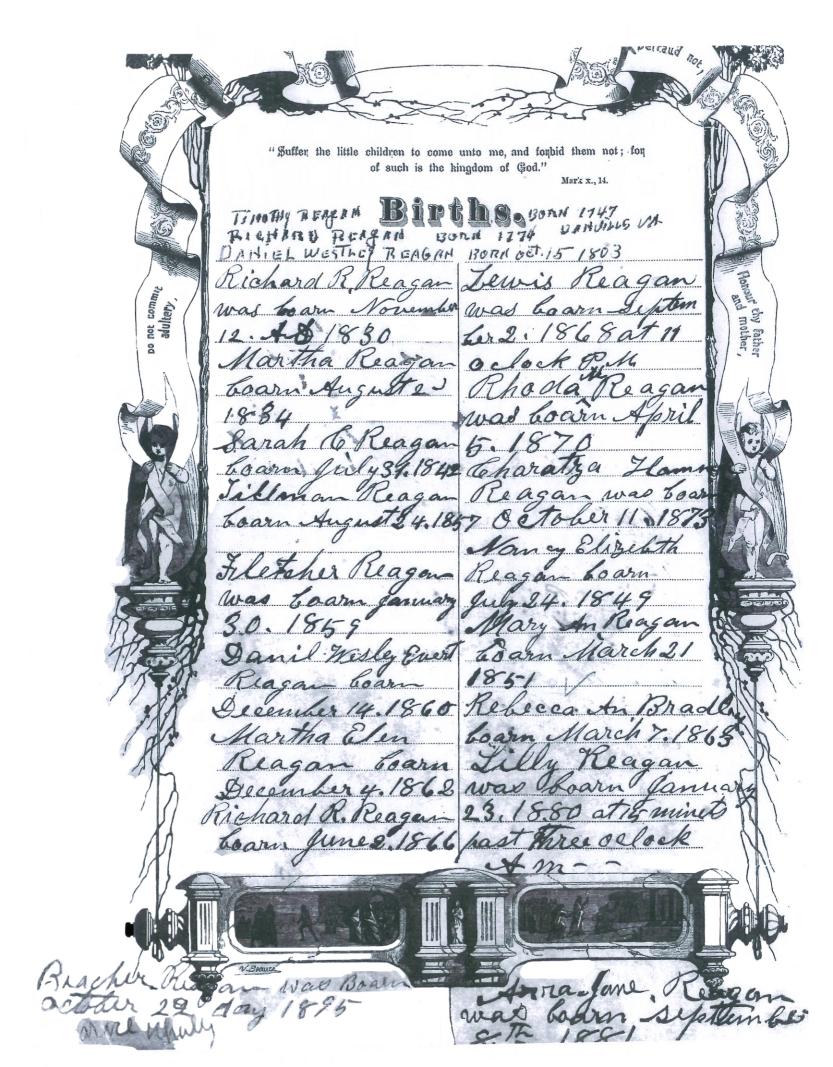

#### CONTENTS OF THE REAGAN FAMILY BIBLE

| ×                                  |               | 1, 7,11, 7, 0, 1, 1, 1, 1, 1, 1, 1, 1, 1, 1, 1, 1, 1, | A friends of the case and the case and the case and the case and                                                                                                                                                                                                                                                                                                                                                                                                                                                                                                                                                                                                                                                                                                                                                                                                                                                                                                                                                                                                                                                                                                                                                                                                                                                                                                                                                                                                                                                                                                                                                                                                                                                                                                                                                                                                                                                                                                                                                                                                                                                               |             |             |
|------------------------------------|---------------|-------------------------------------------------------|--------------------------------------------------------------------------------------------------------------------------------------------------------------------------------------------------------------------------------------------------------------------------------------------------------------------------------------------------------------------------------------------------------------------------------------------------------------------------------------------------------------------------------------------------------------------------------------------------------------------------------------------------------------------------------------------------------------------------------------------------------------------------------------------------------------------------------------------------------------------------------------------------------------------------------------------------------------------------------------------------------------------------------------------------------------------------------------------------------------------------------------------------------------------------------------------------------------------------------------------------------------------------------------------------------------------------------------------------------------------------------------------------------------------------------------------------------------------------------------------------------------------------------------------------------------------------------------------------------------------------------------------------------------------------------------------------------------------------------------------------------------------------------------------------------------------------------------------------------------------------------------------------------------------------------------------------------------------------------------------------------------------------------------------------------------------------------------------------------------------------------|-------------|-------------|
| NAME                               | BOLN          | DIED                                                  | NAME                                                                                                                                                                                                                                                                                                                                                                                                                                                                                                                                                                                                                                                                                                                                                                                                                                                                                                                                                                                                                                                                                                                                                                                                                                                                                                                                                                                                                                                                                                                                                                                                                                                                                                                                                                                                                                                                                                                                                                                                                                                                                                                           | BCRO.       | DIED        |
| Danile W. Reagan                   | 10-15-1803    | 1-25-1892                                             | James Hollen Bradley                                                                                                                                                                                                                                                                                                                                                                                                                                                                                                                                                                                                                                                                                                                                                                                                                                                                                                                                                                                                                                                                                                                                                                                                                                                                                                                                                                                                                                                                                                                                                                                                                                                                                                                                                                                                                                                                                                                                                                                                                                                                                                           | 8- 2-1302   | 7-30-1343   |
| (Richard R. Reagan                 | 11-12-1330    | 4-17-1912                                             | Martha Bradley                                                                                                                                                                                                                                                                                                                                                                                                                                                                                                                                                                                                                                                                                                                                                                                                                                                                                                                                                                                                                                                                                                                                                                                                                                                                                                                                                                                                                                                                                                                                                                                                                                                                                                                                                                                                                                                                                                                                                                                                                                                                                                                 | 7-25-1305   | 2-27-1379   |
| (Martha Hurst Reagan               | 8- 2-1834     | 3-17-1378                                             | Morris Bradley                                                                                                                                                                                                                                                                                                                                                                                                                                                                                                                                                                                                                                                                                                                                                                                                                                                                                                                                                                                                                                                                                                                                                                                                                                                                                                                                                                                                                                                                                                                                                                                                                                                                                                                                                                                                                                                                                                                                                                                                                                                                                                                 | 12-24-1320  |             |
| (Sarah Bradley Reaga               | an 7-31-1342  | 1-16-1886                                             | Isaac Bradley                                                                                                                                                                                                                                                                                                                                                                                                                                                                                                                                                                                                                                                                                                                                                                                                                                                                                                                                                                                                                                                                                                                                                                                                                                                                                                                                                                                                                                                                                                                                                                                                                                                                                                                                                                                                                                                                                                                                                                                                                                                                                                                  | -5- 6-1322  |             |
| (Martha Bradley Reas               | gan 11-11-134 | 3                                                     | Susey Bradley                                                                                                                                                                                                                                                                                                                                                                                                                                                                                                                                                                                                                                                                                                                                                                                                                                                                                                                                                                                                                                                                                                                                                                                                                                                                                                                                                                                                                                                                                                                                                                                                                                                                                                                                                                                                                                                                                                                                                                                                                                                                                                                  | 2-21-1324   | 7-20-1329   |
| Nancy Reagan abbott                | 7-24-1849     | 9-1901931                                             | Wilson Bradley                                                                                                                                                                                                                                                                                                                                                                                                                                                                                                                                                                                                                                                                                                                                                                                                                                                                                                                                                                                                                                                                                                                                                                                                                                                                                                                                                                                                                                                                                                                                                                                                                                                                                                                                                                                                                                                                                                                                                                                                                                                                                                                 | 7- 7-1826   |             |
| Mary Ann Reagan Og                 | le 3-22-1351  | 10- 6-1931                                            | James H. Bradley                                                                                                                                                                                                                                                                                                                                                                                                                                                                                                                                                                                                                                                                                                                                                                                                                                                                                                                                                                                                                                                                                                                                                                                                                                                                                                                                                                                                                                                                                                                                                                                                                                                                                                                                                                                                                                                                                                                                                                                                                                                                                                               | 11-11-1832  |             |
| Tillman Reagan                     | 8-24-1357     | 12-13-1913                                            | Osburn Bradley                                                                                                                                                                                                                                                                                                                                                                                                                                                                                                                                                                                                                                                                                                                                                                                                                                                                                                                                                                                                                                                                                                                                                                                                                                                                                                                                                                                                                                                                                                                                                                                                                                                                                                                                                                                                                                                                                                                                                                                                                                                                                                                 | 7- 7-1334   |             |
| Fletcher L. Reagan                 | 1-30-1359     | 2-21-1934                                             | Auguston Bradley                                                                                                                                                                                                                                                                                                                                                                                                                                                                                                                                                                                                                                                                                                                                                                                                                                                                                                                                                                                                                                                                                                                                                                                                                                                                                                                                                                                                                                                                                                                                                                                                                                                                                                                                                                                                                                                                                                                                                                                                                                                                                                               | 12- 4-1835  |             |
| Ellen Reagan Ownby                 |               |                                                       | Mary Jane Bradley                                                                                                                                                                                                                                                                                                                                                                                                                                                                                                                                                                                                                                                                                                                                                                                                                                                                                                                                                                                                                                                                                                                                                                                                                                                                                                                                                                                                                                                                                                                                                                                                                                                                                                                                                                                                                                                                                                                                                                                                                                                                                                              | 4-22-1:39   |             |
| Lewis Reagen                       | 9- 2-1363     | 6-22-1900                                             | *Sarah Caroline Bradle                                                                                                                                                                                                                                                                                                                                                                                                                                                                                                                                                                                                                                                                                                                                                                                                                                                                                                                                                                                                                                                                                                                                                                                                                                                                                                                                                                                                                                                                                                                                                                                                                                                                                                                                                                                                                                                                                                                                                                                                                                                                                                         | y7-31-1842  | 1-16-1836   |
| Rhoda M. Reagan                    | 4- 5-1370     | 11- 2-1943                                            | *Martha Lueazay Bradle                                                                                                                                                                                                                                                                                                                                                                                                                                                                                                                                                                                                                                                                                                                                                                                                                                                                                                                                                                                                                                                                                                                                                                                                                                                                                                                                                                                                                                                                                                                                                                                                                                                                                                                                                                                                                                                                                                                                                                                                                                                                                                         | y11-11-1343 |             |
| Karetza Reagan Cole                | 10-27-1873    | 10-27-1957                                            | Rebecca Ann Bradley                                                                                                                                                                                                                                                                                                                                                                                                                                                                                                                                                                                                                                                                                                                                                                                                                                                                                                                                                                                                                                                                                                                                                                                                                                                                                                                                                                                                                                                                                                                                                                                                                                                                                                                                                                                                                                                                                                                                                                                                                                                                                                            | 3- 7-1363   | -           |
| Lillie Reagan Moyer                | 23-1380       |                                                       |                                                                                                                                                                                                                                                                                                                                                                                                                                                                                                                                                                                                                                                                                                                                                                                                                                                                                                                                                                                                                                                                                                                                                                                                                                                                                                                                                                                                                                                                                                                                                                                                                                                                                                                                                                                                                                                                                                                                                                                                                                                                                                                                |             |             |
| Daniel Westley Reas                | an12-14-1860  | 10-12-1361                                            |                                                                                                                                                                                                                                                                                                                                                                                                                                                                                                                                                                                                                                                                                                                                                                                                                                                                                                                                                                                                                                                                                                                                                                                                                                                                                                                                                                                                                                                                                                                                                                                                                                                                                                                                                                                                                                                                                                                                                                                                                                                                                                                                |             |             |
| Richard R. Reagan                  | 6- 2-1366     | 7-30-1367                                             |                                                                                                                                                                                                                                                                                                                                                                                                                                                                                                                                                                                                                                                                                                                                                                                                                                                                                                                                                                                                                                                                                                                                                                                                                                                                                                                                                                                                                                                                                                                                                                                                                                                                                                                                                                                                                                                                                                                                                                                                                                                                                                                                |             |             |
| Arra keagan Whaley                 |               |                                                       |                                                                                                                                                                                                                                                                                                                                                                                                                                                                                                                                                                                                                                                                                                                                                                                                                                                                                                                                                                                                                                                                                                                                                                                                                                                                                                                                                                                                                                                                                                                                                                                                                                                                                                                                                                                                                                                                                                                                                                                                                                                                                                                                |             |             |
| Beecher Whaley                     |               |                                                       |                                                                                                                                                                                                                                                                                                                                                                                                                                                                                                                                                                                                                                                                                                                                                                                                                                                                                                                                                                                                                                                                                                                                                                                                                                                                                                                                                                                                                                                                                                                                                                                                                                                                                                                                                                                                                                                                                                                                                                                                                                                                                                                                |             |             |
|                                    |               |                                                       | ried 1848- There is no r                                                                                                                                                                                                                                                                                                                                                                                                                                                                                                                                                                                                                                                                                                                                                                                                                                                                                                                                                                                                                                                                                                                                                                                                                                                                                                                                                                                                                                                                                                                                                                                                                                                                                                                                                                                                                                                                                                                                                                                                                                                                                                       | ecord of Sa | rah's birth |
| michard R. Heagan a                |               |                                                       | The state of the s |             |             |
|                                    |               |                                                       | were married 6-9-1879                                                                                                                                                                                                                                                                                                                                                                                                                                                                                                                                                                                                                                                                                                                                                                                                                                                                                                                                                                                                                                                                                                                                                                                                                                                                                                                                                                                                                                                                                                                                                                                                                                                                                                                                                                                                                                                                                                                                                                                                                                                                                                          |             |             |
|                                    |               |                                                       | wre married 4-23-1386                                                                                                                                                                                                                                                                                                                                                                                                                                                                                                                                                                                                                                                                                                                                                                                                                                                                                                                                                                                                                                                                                                                                                                                                                                                                                                                                                                                                                                                                                                                                                                                                                                                                                                                                                                                                                                                                                                                                                                                                                                                                                                          |             |             |
| Chattes Reagan and                 |               |                                                       |                                                                                                                                                                                                                                                                                                                                                                                                                                                                                                                                                                                                                                                                                                                                                                                                                                                                                                                                                                                                                                                                                                                                                                                                                                                                                                                                                                                                                                                                                                                                                                                                                                                                                                                                                                                                                                                                                                                                                                                                                                                                                                                                |             |             |
| Lillie Reagan and J                | ohn Whaley w  | ere married 6                                         | -6-1395                                                                                                                                                                                                                                                                                                                                                                                                                                                                                                                                                                                                                                                                                                                                                                                                                                                                                                                                                                                                                                                                                                                                                                                                                                                                                                                                                                                                                                                                                                                                                                                                                                                                                                                                                                                                                                                                                                                                                                                                                                                                                                                        |             |             |
| Mattie Lane died 6-                | 4-1398        |                                                       | William H. Bohanan 3                                                                                                                                                                                                                                                                                                                                                                                                                                                                                                                                                                                                                                                                                                                                                                                                                                                                                                                                                                                                                                                                                                                                                                                                                                                                                                                                                                                                                                                                                                                                                                                                                                                                                                                                                                                                                                                                                                                                                                                                                                                                                                           | 5-20-1845   |             |
|                                    |               |                                                       | *Martha Bradley Bohanan                                                                                                                                                                                                                                                                                                                                                                                                                                                                                                                                                                                                                                                                                                                                                                                                                                                                                                                                                                                                                                                                                                                                                                                                                                                                                                                                                                                                                                                                                                                                                                                                                                                                                                                                                                                                                                                                                                                                                                                                                                                                                                        | 11-11-1843  |             |
| D.C.Griffin was deceased 1-12-1919 |               |                                                       | William H. Bohanan 11-21-1868                                                                                                                                                                                                                                                                                                                                                                                                                                                                                                                                                                                                                                                                                                                                                                                                                                                                                                                                                                                                                                                                                                                                                                                                                                                                                                                                                                                                                                                                                                                                                                                                                                                                                                                                                                                                                                                                                                                                                                                                                                                                                                  |             |             |
| Roy Griffin was born 11-17-1905    |               |                                                       | James Westley Bohanan- 3-20-1369                                                                                                                                                                                                                                                                                                                                                                                                                                                                                                                                                                                                                                                                                                                                                                                                                                                                                                                                                                                                                                                                                                                                                                                                                                                                                                                                                                                                                                                                                                                                                                                                                                                                                                                                                                                                                                                                                                                                                                                                                                                                                               |             |             |
| die                                |               |                                                       | Martha Elizabeth Bohan                                                                                                                                                                                                                                                                                                                                                                                                                                                                                                                                                                                                                                                                                                                                                                                                                                                                                                                                                                                                                                                                                                                                                                                                                                                                                                                                                                                                                                                                                                                                                                                                                                                                                                                                                                                                                                                                                                                                                                                                                                                                                                         |             |             |
| Arlie Whaley born                  | 3-1393 died   | 6-3-1398                                              | Sarah Jane Bohanan                                                                                                                                                                                                                                                                                                                                                                                                                                                                                                                                                                                                                                                                                                                                                                                                                                                                                                                                                                                                                                                                                                                                                                                                                                                                                                                                                                                                                                                                                                                                                                                                                                                                                                                                                                                                                                                                                                                                                                                                                                                                                                             |             |             |
|                                    |               |                                                       |                                                                                                                                                                                                                                                                                                                                                                                                                                                                                                                                                                                                                                                                                                                                                                                                                                                                                                                                                                                                                                                                                                                                                                                                                                                                                                                                                                                                                                                                                                                                                                                                                                                                                                                                                                                                                                                                                                                                                                                                                                                                                                                                |             |             |