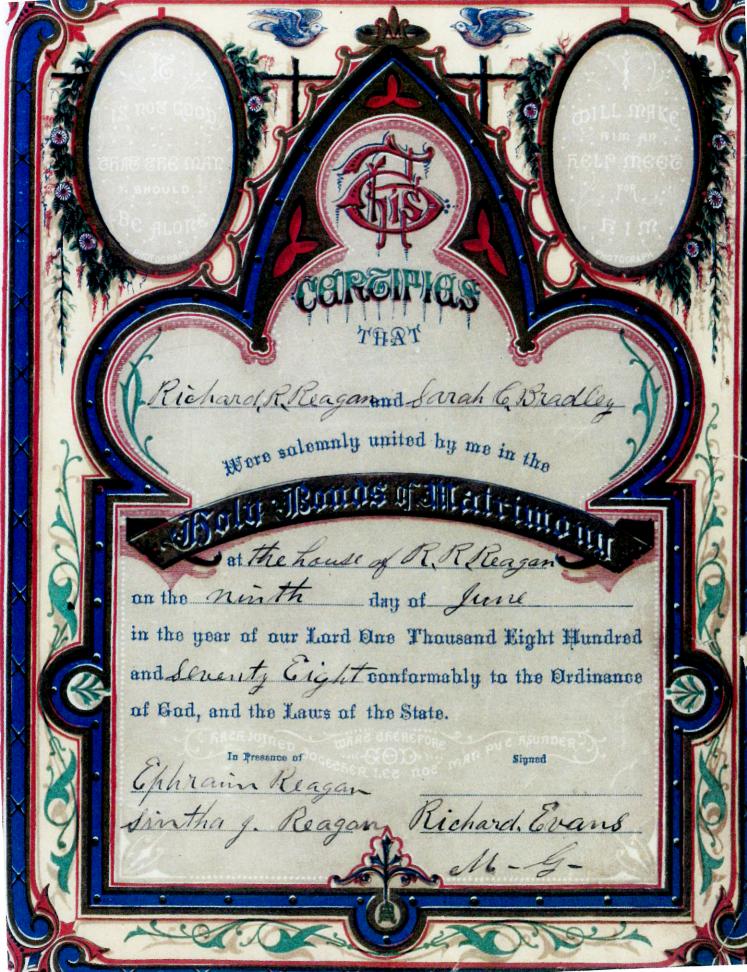

marages Bradley and He beca griffeth was maried March 24.18

Mrs Ry Hriffin.
11 us Borned norrenber 17 145

SARAH BOHANAN REAYAN

1 " WIFE OF RICHARD R. REAYAN.

DIED IN 1853.